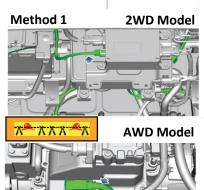

In cases of emergency, the high voltage system can be isolated by cutting the low voltage harness in the front compartment (Method 1) or by removing the manual service disconnect device (master safety device, Method 2).