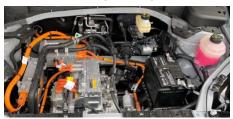

#### **Under the Hood**

The components with high voltage warning labels and the orange harnesses are high-voltage devices.