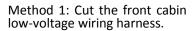

In cases of emergency, the high voltage system can be isolated by cutting the low voltage harness in the front compartment (Method 1) or by removing the manual service disconnect device (master safety device, Method 2).