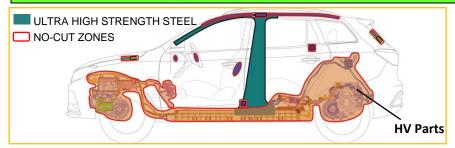

#### **Under the Hood**

The components with high voltage warning labels and the orange harnesses are high-voltage devices.