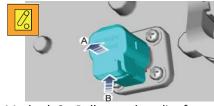

In cases of emergency, the high voltage system can be isolated by cutting the low voltage harness in the front compartment (Method 1) or by removing the manual service disconnect device (master safety device, Method 2).

Method 2: Pull out the clip from the manual service disconnect(A), press the end of the clip (B) and remove the manual service disconnect (Under the car).

| ID Nr. Version Nr.   |     | Version date | page        |  |  |
|----------------------|-----|--------------|-------------|--|--|
| MG Marvel R Electric | 1.0 | 03/2021      | Page 2 of 4 |  |  |