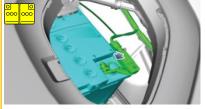

#### **Under the Hood**

The components with high voltage warning labels and the orange harnesses are high-voltage devices.