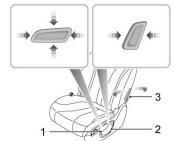

#### Glass types

- Front window: Laminated glassRear window: Tempered glass
- · Four door: Laminated glass

Fully release the locking lever, and move the wheel position.

- Forward/Backward adjustment (A)
  Cushion Height Adjustment (B)
- 3 Lumbar Support Adjustment