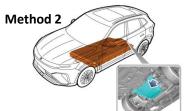

In cases of emergency, the high voltage system can be isolated by cutting the low voltage harness in the front compartment (Method 1) or by removing the manual service disconnect device (master safety device, Method 2).

Method 2: Pull out the clip from the manual service disconnect(A), press the end of the clip (B) and remove the manual service disconnect (Under the car).

| ID Nr. Version Nr.   |     | Version date | page        |  |  |
|----------------------|-----|--------------|-------------|--|--|
| MG Marvel R Electric | 1.0 | 03/2021      | Page 2 of 4 |  |  |