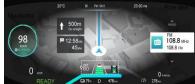

#### **READY Indicator – Green**

## READY

This lamp is used to indicate that the EV system is powered up and the vehicle is ready for driving.