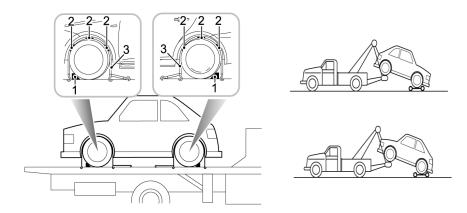

#### 8. Towing / Transportation / Storage

- Before towing the vehicle, release the parking brake, switch on the hazard warning lamps, close all doors and lock the vehicle.
- When towing, DO NOT suddenly accelerate or brake suddenly, this can cause accidents.
- Personnel are prohibited from staying in the vehicle when towing and transporting the vehicle.

To transport the vehicle on a transporter or trailer, fit wheel chocks (1) as shown, then position the anti slip rubber blocks (2) around the circumference of the wheel. Meanwhile, fit the lashing straps (3) around the wheels and secure them on the trailer. When towing a vehicle, suspended towing is the best method. The driven wheels MUST be suspended above the ground. Please consult the Owner's Handbook for detailed instructions.