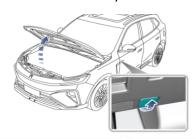

#### **Under the Hood**

The components with high voltage warning labels and the orange harnesses are high-voltage devices.