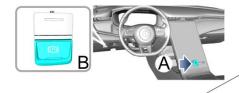

In cases of emergency, the high voltage system can be isolated by cutting the low voltage harness in the front compartment (Method 1) or by removing the manual service disconnect device (master safety device, Method 2).

Method 2: Pull out the clip from the manual service disconnect(A), press the end of the clip (B) and remove the manual service disconnect (Under the car).

| ID Nr. Version Nr.   |     | Version date | page        |  |  |
|----------------------|-----|--------------|-------------|--|--|
| MG Marvel R Electric | 1.0 | 03/2021      | Page 2 of 4 |  |  |