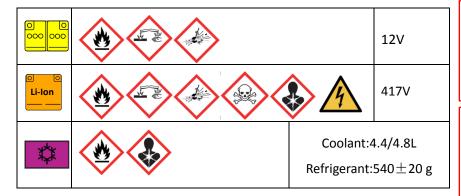

#### 5. Stored Energy / Liquids / Gases / Solids

The battery assembly cover should never be breached or removed under any circumstances, including fire. Doing so may result in severe electrical burns, shocks, or electrocution.

When coolant leaks from the battery pack, it can

become unstable with a risk of thermal runaway. Check battery pack temperature with a thermal imaging camera.