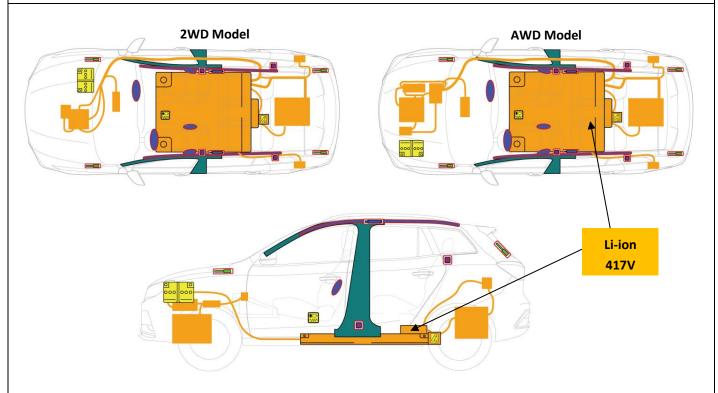

|                      | Airbag                                        |    | Stored gas inflator                  |   | Seat belt<br>pretensioner  |              | SRS co<br>un                       |               |              | Pedestrian<br>protection<br>active<br>system |
|----------------------|-----------------------------------------------|----|--------------------------------------|---|----------------------------|--------------|------------------------------------|---------------|--------------|----------------------------------------------|
| 5                    | Automatic<br>rollover<br>protection<br>system |    | Gas strut /<br>Preloaded<br>spring   |   | High strength zone         |              | Zor<br>requi<br>spec<br>atten      | ring<br>cial  |              |                                              |
| 000000               | Battery<br>low<br>voltage                     | +  | Ultra<br>capacitor,<br>low voltage   |   | Fuel tank                  |              | Gas t                              | ank           |              | Safety valve                                 |
| 0 0                  | High<br>voltage<br>battery<br>pack            | 1  | High voltage power cable / component | 9 | High voltage<br>disconnect |              | Fuse<br>disablin<br>volta<br>syste | g high<br>ige | <del> </del> | Ultra<br>capacitor,<br>high voltage          |
| 0                    | Disconnect<br>high<br>voltage<br>device       |    |                                      |   |                            |              |                                    |               |              |                                              |
|                      | ID Nr.                                        |    | Version Nr.                          |   | Vers                       | Version date |                                    |               | page         |                                              |
| MG Marvel R Electric |                                               | ic | 1.0                                  |   | 03                         | 03/2021      |                                    |               | Page 1 of 4  |                                              |